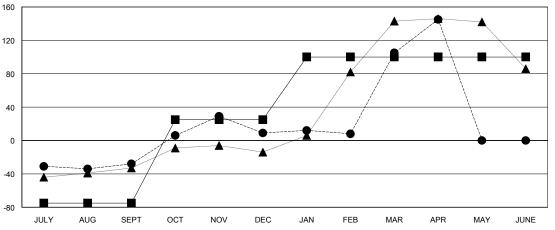

## GOALS AND ACTUAL MEMBERS CUMULATIVE

| - ■ - NEW MEMBER GROWTH NET GOAL  |
|-----------------------------------|
| - ● - NEW MEMBER GROWTH ACTUAL    |
| - ▲ - LAST YEAR MEMBERSHIP ACTUAL |
|                                   |
|                                   |
|                                   |