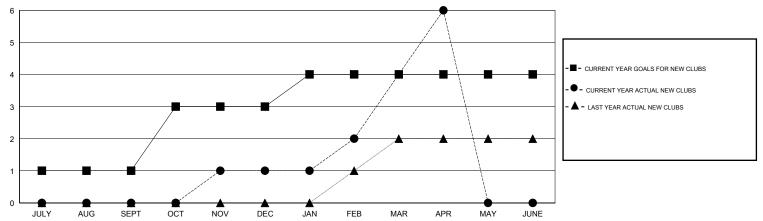

| 1             | OCT/NOV/DEC           | 100                                                            | 101                                                          | 64                                                 |
| JAN/FEB/MAR   | 1             | 3         | 1             | JAN/FEB/MAR           | 75                                                             | 141                                                          | 45                                                 |
| APR/MAY/JUNE  | 0             | 2         | 0             | APR/MAY/JUNE          | 0                                                              | 52                                                           | 12                                                 |

## GOALS AND ACTUAL NEW CLUBS CUMULATIVE



## GOALS AND ACTUAL MEMBERS CUMULATIVE



| - ■ - NEW MEMBER GROWTH NET GOAL  |
|-----------------------------------|
| - ● - NEW MEMBER GROWTH ACTUAL    |
| - ▲ - LAST YEAR MEMBERSHIP ACTUAL |
|                                   |
|                                   |
|                                   |

| DROPPED CLUBS: 2 |     |
|------------------|-----|
| DROPPED MEMBERS  |     |
| DECEASED         | 10  |
| CLUB CANCELLED   | 23  |
| OTHER            | 160 |
| TOTAL            | 193 |

| 59 CLUBS OF 83 ADDED 1 OR MORE<br>NEW MEMBERS | GENDER DIST  MALE  FEMALE | RIBUTION<br>1,877 (80.45%)<br>456 (19.55%) |     |
|-----------------------------------------------|---------------------------|--------------------------------------------|-----|
| CLICK HERE FOR CUMULATIVE